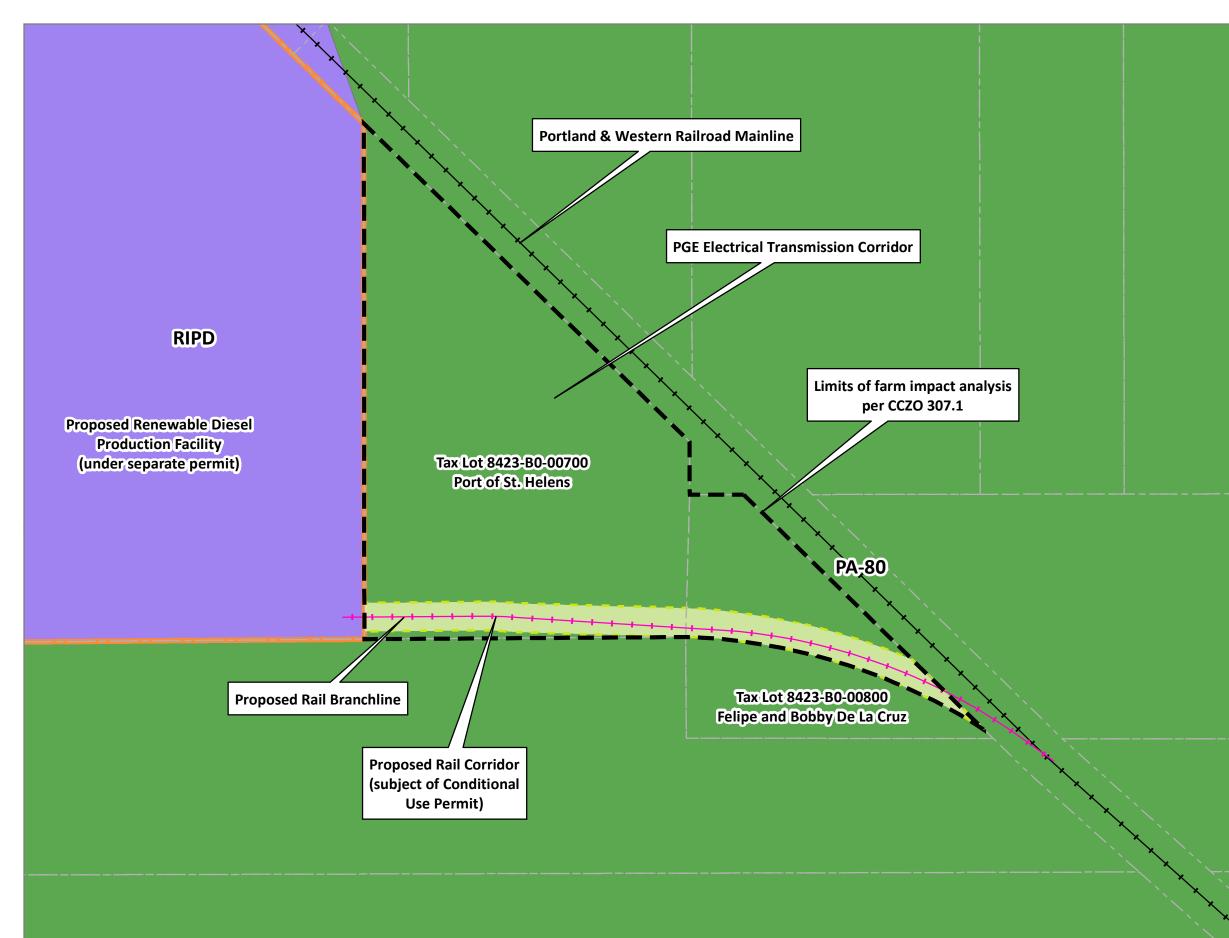

**NEXT RENEWABLE** FUELS INC. Columbia County, Oregon **Proposed Rail Spur** 

MACKENZIE

P 503.224.9560 . F 503.228.1285 . W MCKNZE.COM RiverEast Center, 1515 SE Water Avenue, #100, Portland, OR 97214

Portland, Oregon • Vancouver, Washington • Seattle, Washingtor

**NEXT RENEWABLE** FUELS INC. Columbia County, Oregon **Proposed Rail Spur Zoning Map** 