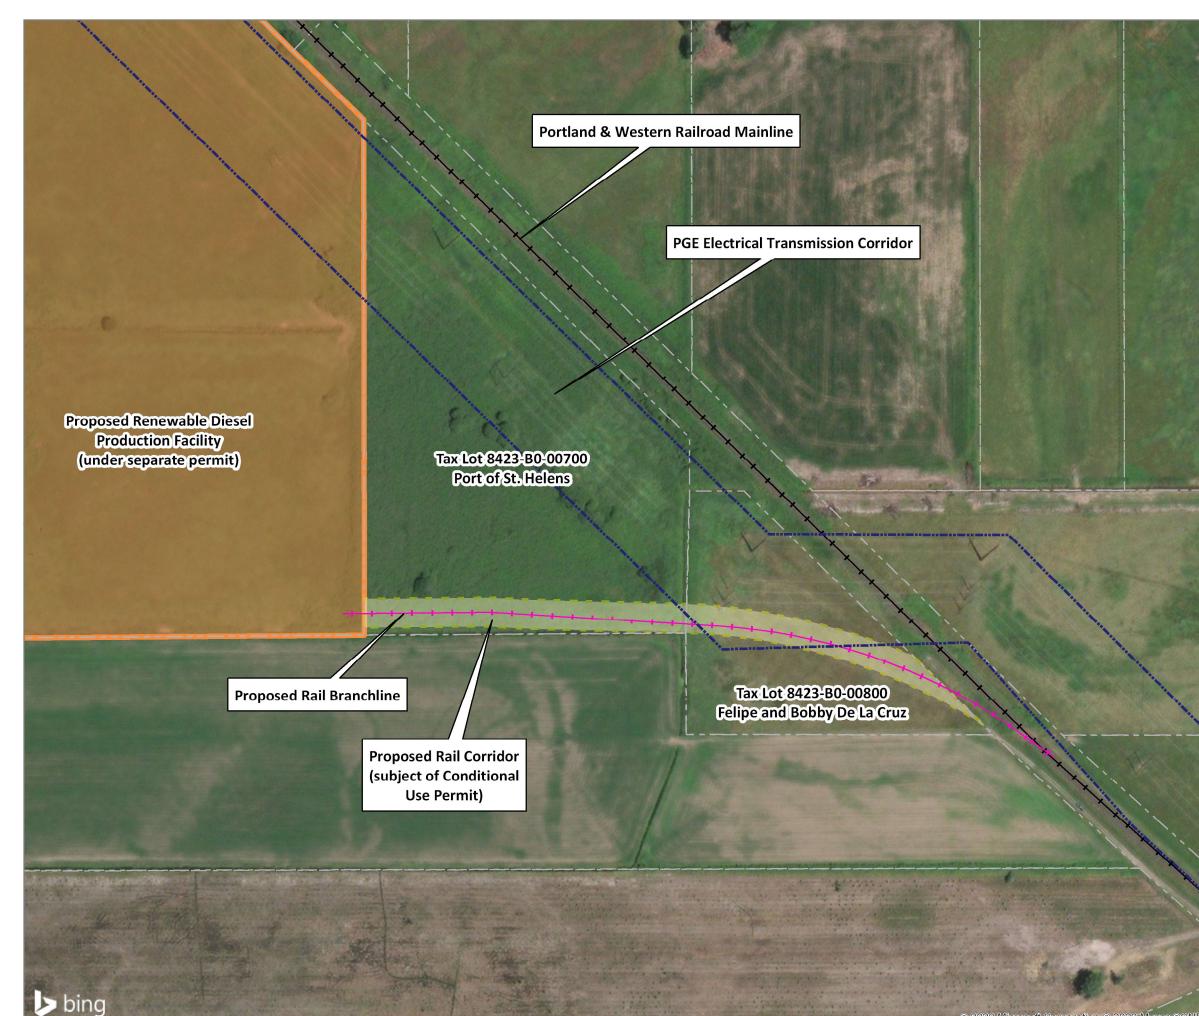

**NEXT RENEWABLE** FUELS INC. Columbia County, Oregon **Proposed Rail Spur** 

## LEGEND

- Tax Lots
- PGE Electrical Transmission Corridor
- Proposed Rail Corridor
- ---- Proposed Rail Branchline
- Existing Rail Mainline Proposed Renewable Diesel Production Facility (under separate permit)